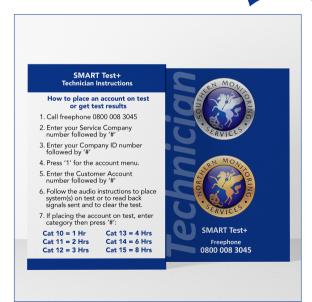

SMART Test+ Freephone 0800 008 3045

SMART Test+ is an easy way for you and your engineers to place entire systems on test or select individual zones. You can also set a test time from 60 mins to 8 hours.

Call 0800 008 3045 to place an account on test.